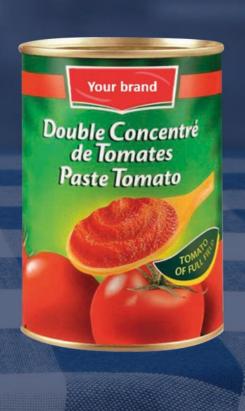

## **CONCENTRATED TOMATO PASTE**

Obtained from the dilution of a **fresh tomato triple concentrate**, this product is among the **main cooking ingredients** in various countries.

## **PACKING**

Filling in tin cans allows several years shelf life at ambient temperature while preserving the taste of fresh tomatoes.

04